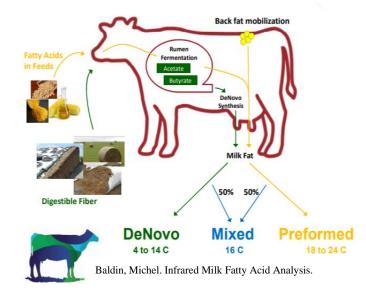

## What is this new test? New Tool in Milk Production and Herd Health!

Fatty acid analysis, which looks at DeNovo, Mixed, and Preformed Fatty Acids in bulk tank milk, is now available at Minnesota DHIA labs. Gain components without losing production, sounds like a win-win situation. Consult your Nutritionist!

#### **Background:**

For bulk tank milks, the interpretation of the data helps understand how well the herd (or subgroups within the herd) are

digesting forage and producing DeNovo fatty acids. The preformed fatty acids give insight into how the cows are doing with respect to body fat reserve and mobilization of body fat. The chain length and fatty acid unsaturation values provide some insight into how the cows are using dietary fat and flags herds that have a high probability of being in classical trans fatty induced mills fat depression. This, combined with the mills weight per cow per day on

being in classical trans fatty induced milk fat depression. This, combined with the milk weight per cow per day and the calculated lactose production per cow per day provides some insight into the status of glucose metabolism in the herd. "New Milk Analysis Tools to Improve Animal Performance -